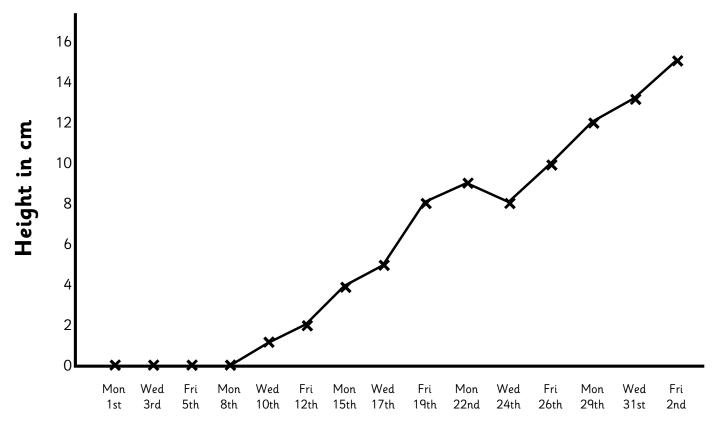

## Bean plant growth

Year 5 have been growing a bean plant this term. They planted it at the start of the term and have been measuring how much the plant has grown every Monday, Wednesday and Friday.

They made a line graph to show the changes in height that the plant went through.

- 1) When did the height of the plant reach:
  - a) 5cm?
- b) 8cm?
- c) 15cm?
- d) 1cm?
- e) 12 cm?
- 2) What is the change in height between Wed 10th and Wed 17th?
- 3) Which of these measurements might be incorrect and why?
- 4) Why is there no measurement for the first week?
- 5) What is the approximate height on:
  - a) Thurs 11th
- b) Tues 21st
- c) Thurs 1st
- d) Tues 2nd